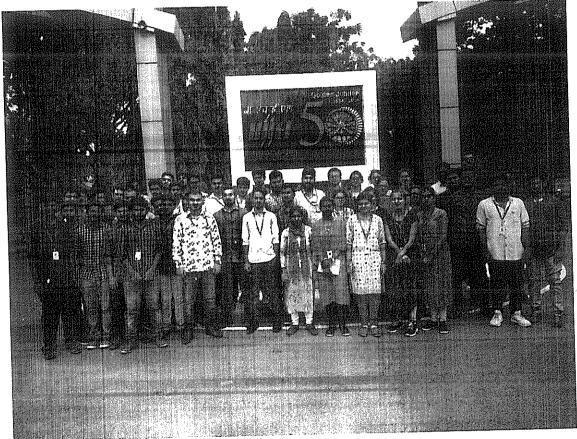

# Photographs of the event (Hard copy and Soft

(Hard copy and Soft copy)

To, The Primipal, GIRIET, Bachepally,

Hyderabad 22-02-2023

Subject: ITyear Nech Industrial visit Regd.

Respected sir,

Me chanical Department got the period visit the Bus Body firm M/s SRIE VEDASS In this, med chal. So we are planning to take if year students to visit the firm. I request you to provide transportation on 24/2/23 to visit to provide transportation on 24/2/23 to visit to Bus Body plant please consider the request.