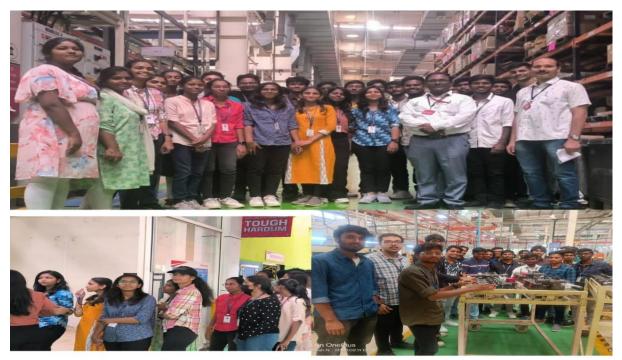

# Photographs of the event (Hard copy and Soft

(Hard copy and Soft copy)

To, The Primipal, GIRIET, Bachepally,

Hyderabad 22-02-2023

Subject: ITyear Nech Industrial visit Regd.

Respected sir,

Me chanical Department got the period visit the Bus Body firm M/s SRIE VEDASS In this, med chal. So we are planning to take if year students to visit the firm. I request you to provide transportation on 24/2/23 to visit to provide transportation on 24/2/23 to visit to Bus Body plant please consider the request.