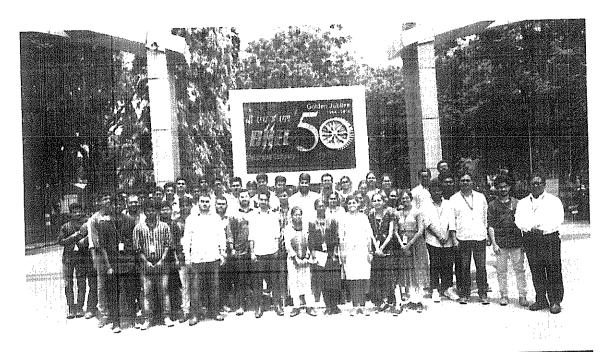

# Photographs of the event (Hard copy and Soft

(Hard copy and Soft copy)

To, The Primipal, GIRIET, Bachepally,

Hyderabad 22-02-2023

Subject: ITyear Nech Industrial visit Regd.

Respected sir,

Me chanical Department got the period visit the Bus Body firm M/s SRIE VEDASS In this, med chal. So we are planning to take if year students to visit the firm. I request you to provide transportation on 24/2/23 to visit to provide transportation on 24/2/23 to visit to Bus Body plant please consider the request.