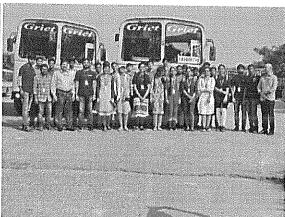

# Photographs of the event (Hard copy and Soft

(Hard copy and Soft copy)

To, The Primipal, GIRIET, Bachepally,

Hyderabad 22-02-2023

Subject: ITyear Nech Industrial visit Regd.

Respected sir,

Me chanical Department got the period visit the Bus Body firm M/s SRIE VEDASS In this, med chal. So we are planning to take if year students to visit the firm. I request you to provide transportation on 24/2/23 to visit to provide transportation on 24/2/23 to visit to Bus Body plant please consider the request.