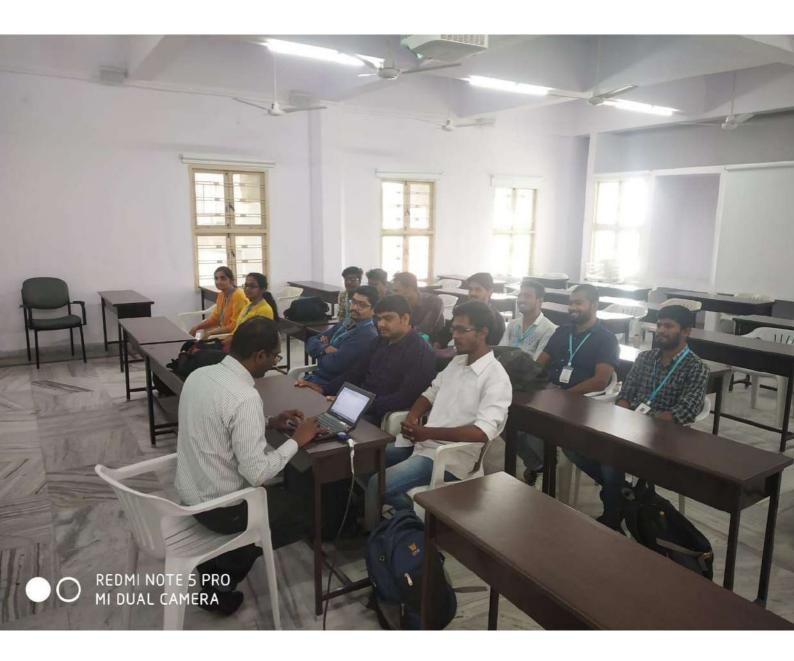

#### **FINISHING SCHOOL**

This is to inform you all that Remedial Classes will be held for academically weak students from August 26 to September 3, 2014. List of students and time tables are send to individual departments.